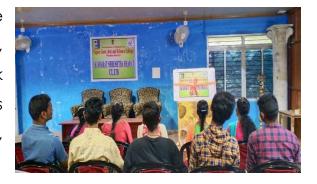

has been constituted at Tagore Government Arts and Science College, Puducherry. The inaugural ceremony of Ek Bharat Shreshtha Bharat (EBSB) Club was held at the conference hall of TGASC, Puducherry on 03-12-2019.

Dr. R.Velu Raj, Nodal Officer –RUSA and coordinator in charge of this club welcomed the members and narrated the theme of the Ek Bharat Shreshtha Bharat (EBSB) Club.

Dr.Sasi Kanta Dash, Principal, TGASC presided over the ceremony and unveiled the name board of the club in the presence of members comprising of students and staff of this college.