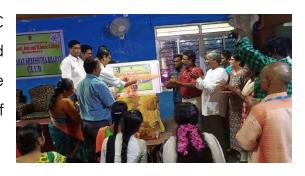

Dr. R.Velu Raj, Nodal Officer –RUSA and coordinator in charge of this club welcomed the members and narrated the theme of the Ek Bharat Shreshtha Bharat (EBSB) Club.

Dr.Sasi Kanta Dash, Principal, TGASC presided over the ceremony and unveiled the name board of the club in the presence of members comprising of students and staff of this college.