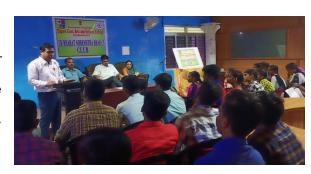

Dr. R.Velu Raj, Nodal Officer –RUSA and coordinator in charge of this club welcomed the members and narrated the theme of the Ek Bharat Shreshtha Bharat (EBSB) Club.

Dr.Sasi Kanta Dash, Principal, TGASC presided over the ceremony and unveiled the name board of the club in the presence of members comprising of students and staff of this college.

He spoke about the importance of joining the club, stating that to promote engagement amongst the people of States/UTs in the country to enhance mutual understanding and bonding between people of diverse cultures. In his

speech, he added that every year 4 boys and 4 girls' students and 2 faculties

from this college will travel and spend 5 days in the paired institutions of Daman & Diu. The purpose would be to learn the language, culture, living styles, festivals, social customs, food habits and such other aspects of social and cultural affairs of the paired states.