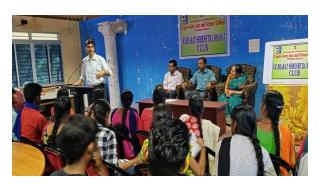

has been constituted at Tagore Government Arts and Science College, Puducherry. The inaugural ceremony of Ek Bharat Shreshtha Bharat (EBSB) Club was held at the conference hall of TGASC, Puducherry on 03-12-2019.

Dr. R.Velu Raj, Nodal Officer –RUSA and coordinator in charge of this club welcomed the members and narrated the theme of the Ek Bharat Shreshtha Bharat (EBSB) Club.

Dr.Sasi Kanta Dash, Principal, TGASC presided over the ceremony and unveiled the name board of the club in the presence of members comprising of students and staff of this college.

He spoke about the importance of joining the club, stating that to promote engagement amongst the people of States/UTs in the country to enhance mutual understanding and bonding between people of diverse cultures. In his