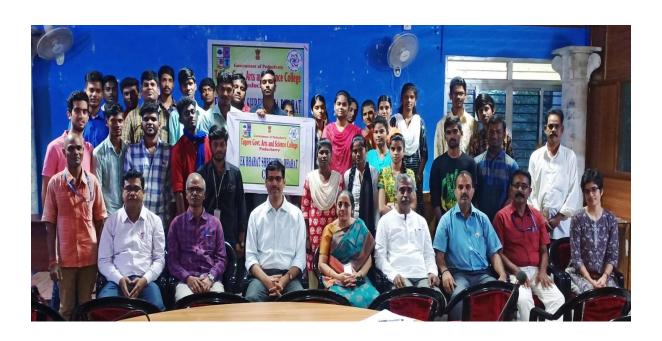

has been constituted at Tagore Government Arts and Science College, Puducherry. The inaugural ceremony of Ek Bharat Shreshtha Bharat (EBSB) Club was held at the conference hall of TGASC, Puducherry on 03-12-2019.

Dr. R.Velu Raj, Nodal Officer –RUSA and coordinator in charge of this club welcomed the members and narrated the theme of the Ek Bharat Shreshtha Bharat (EBSB) Club.

Dr.Sasi Kanta Dash, Principal, TGASC presided over the ceremony and unveiled the name board of the club in the presence of members comprising of students and staff of this college.