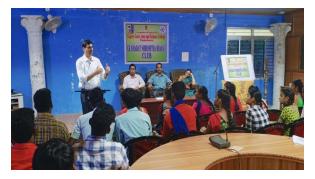

Dr. R.Velu Raj, Nodal Officer –RUSA and coordinator in charge of this club welcomed the members and narrated the theme of the Ek Bharat Shreshtha Bharat (EBSB) Club.

Dr.Sasi Kanta Dash, Principal, TGASC presided over the ceremony and unveiled the name board of the club in the presence of members comprising of students and staff of this college.

He spoke about the importance of joining the club, stating that to promote engagement amongst the people of States/UTs in the country to enhance mutual understanding and bonding between people of diverse cultures. In his