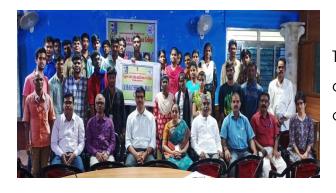

has been constituted at Tagore Government Arts and Science College, Puducherry. The inaugural ceremony of Ek Bharat Shreshtha Bharat (EBSB) Club was held at the conference hall of TGASC, Puducherry on 03-12-2019.

Dr. R.Velu Raj, Nodal Officer –RUSA and coordinator in charge of this club welcomed the members and narrated the theme of the Ek Bharat Shreshtha Bharat (EBSB) Club.

Dr.Sasi Kanta Dash, Principal, TGASC presided over the ceremony and unveiled the name board of the club in the presence of members comprising of students and staff of this college.