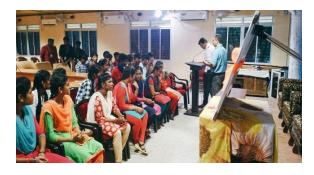

Dr. R.Velu Raj, Nodal Officer –RUSA and coordinator in charge of this club welcomed the members and narrated the theme of the Ek Bharat Shreshtha Bharat (EBSB) Club.

Dr.Sasi Kanta Dash, Principal, TGASC presided over the ceremony and unveiled the name board of the club in the presence of members comprising of students and staff of this college.

He spoke about the importance of joining the club, stating that to promote engagement amongst the people of States/UTs in the country to enhance mutual understanding and bonding between people of diverse cultures. In his